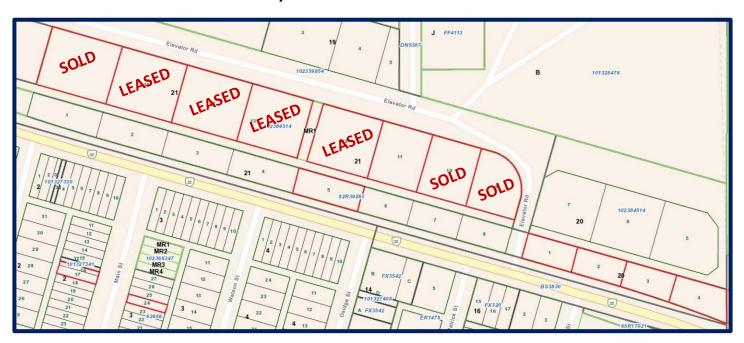

### **Commercial Lots for Sale**

The Village of Lipton has commercial lots for sale. Please contact the office for further details at 306-336-2505. Available lots are outlined in red.

Lots 16-17 Blk 2 Plan 62666 - Main St. Lot 24 Blk 3 Plan 6266 - Main St. Lot 1 Blk 20 Plan 82R29263 - Railway Ave. Lot 2 Blk 20 Plan 82R29263 - Railway Ave. Lot 3 Blk 20 Plan 82R29263 - Railway Ave. Lot 4 Blk 20 Plan 82R29263 - Railway Ave. Lot 5 Blk 21 Plan 82R39263 - Railway Ave. Lot 11 Block 21 Plan 102384514 – 1201 Elevator Rd.